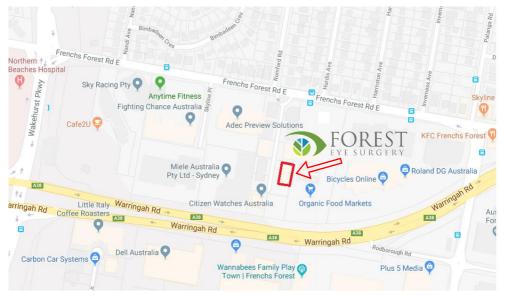

Forest Eye Surgery is located in Forest Central Business Park. PRP Radiology is a useful landmark at street level at the front of the Business Park.

Address: Unit 11, Building 7 (Level 1) 49 Frenchs Forest Rd East Frenchs Forest NSW 2086

## Parking:

Sign-posted parking reserved for Forest Eye Surgery is available at the end of the cul-de-sac, adjacent to Building 7.

Free all day street parking is also available off the side streets (e.g. Romford Rd and Hurdis Ave)